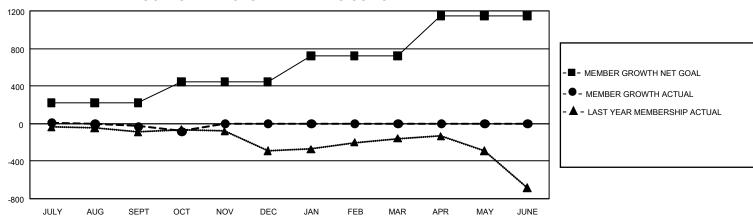

## GOALS AND ACTUAL MEMBERS CUMULATIVE

| DROPPED CLUBS: 7     |          | 288 CLUBS OF 1,080 ADDED 1<br>OR MORE NEW MEMBERS | GENDER DISTRIBUTION                 |                 |  |
|----------------------|----------|---------------------------------------------------|-------------------------------------|-----------------|--|
|                      |          |                                                   | MALE                                | 16,506 (76.50%) |  |
|                      |          |                                                   | FEMALE                              | 5,068 (23.49%)  |  |
| DROPPED MEMBERS      |          |                                                   | NON BINARY                          | 1 (0.00%)       |  |
| DECEASED             | 69       |                                                   | PREFER NOT TO ANSWER                | 1 (0.00%)       |  |
| CLUB CANCELLED OTHER | 0<br>494 | CLICK HERE FOR                                    | TOTAL FAMILY UNIT MEMBERS           | S 1,399         |  |
| TOTAL                | 563      | CUMULATIVE MEMBERSHIP DATA                        | FAMILY MEMBERS PAYING HALF DUES 712 |                 |  |

## GMT Constitutional Area 4, Group G

REPORT DOES NOT INCLUDE CLUBS IN UNDISTRICTED AREAS.

| Clubs                 |               |           |               | Members               |                         |                         |                                                    |
|-----------------------|---------------|-----------|---------------|-----------------------|-------------------------|-------------------------|----------------------------------------------------|
| RESULTS FOR 2023-2024 |               |           |               | RESULTS FOR 2023-2024 |                         |                         |                                                    |
| QUARTER               | NEW CLUB GOAL | NEW CLUBS | DROPPED CLUBS | QUARTER MEN           | IBER GROWTH NET<br>GOAL | MEMBER GROWTH<br>ACTUAL | DROPPED MEMBERS<br>ACTUAL (including<br>transfers) |
| JULY/AUG/SEPT         | 6             | 0         | 7             | JULY/AUG/SEPT         | 222                     | 388                     | 363                                                |
| OCT/NOV/DEC           | 9             | 0         | 0             | OCT/NOV/DEC           | 223                     | 177                     | 199                                                |
| JAN/FEB/MAR           | 6             | 0         | 0             | JAN/FEB/MAR           | 277                     | 0                       | 0                                                  |
| APR/MAY/JUNE          | 33            | 0         | 0             | APR/MAY/JUNE          | 423                     | 0                       | 0                                                  |