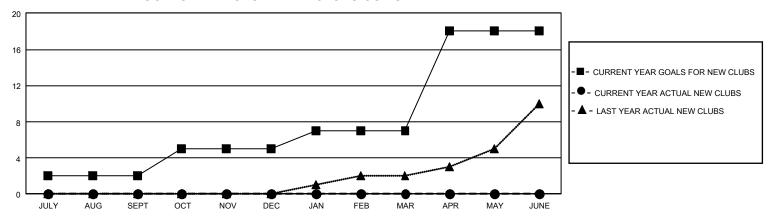

## GOALS AND ACTUAL NEW CLUBS CUMULATIVE

## GMT Constitutional Area 4, Group G

REPORT DOES NOT INCLUDE CLUBS IN UNDISTRICTED AREAS.

| Clubs                 |               |           |               | Members               |                         |                         |                                                    |
|-----------------------|---------------|-----------|---------------|-----------------------|-------------------------|-------------------------|----------------------------------------------------|
| RESULTS FOR 2023-2024 |               |           |               | RESULTS FOR 2023-2024 |                         |                         |                                                    |
| QUARTER               | NEW CLUB GOAL | NEW CLUBS | DROPPED CLUBS | QUARTER MEN           | IBER GROWTH NET<br>GOAL | MEMBER GROWTH<br>ACTUAL | DROPPED MEMBERS<br>ACTUAL (including<br>transfers) |
| JULY/AUG/SEPT         | 6             | 0         | 7             | JULY/AUG/SEPT         | 222                     | 388                     | 363                                                |
| OCT/NOV/DEC           | 9             | 0         | 0             | OCT/NOV/DEC           | 223                     | 177                     | 199                                                |
| JAN/FEB/MAR           | 6             | 0         | 0             | JAN/FEB/MAR           | 277                     | 0                       | 0                                                  |
| APR/MAY/JUNE          | 33            | 0         | 0             | APR/MAY/JUNE          | 423                     | 0                       | 0                                                  |